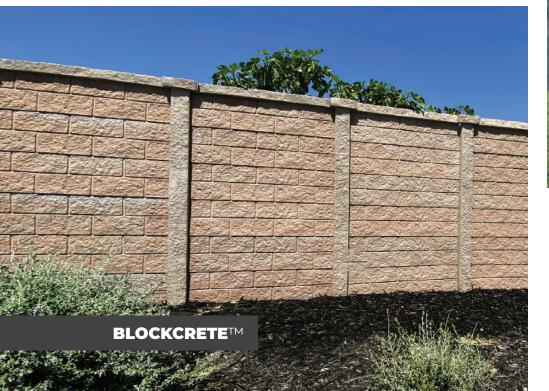

#### **BLOCKCRETE**<sup>TM</sup>

BLOCKCRETE™ precast masonry systems are not only crafted for durability, but for spectacular design as well.

Stonework exudes an attention-demanding grandeur that has been unmatched—until now. Our **BLOCKCRETE**<sup>TM</sup> replicates the look and feel of masonry block wall, while coupling the appeal of large block with the hardiness of concrete. It's ideal for any type of fencing or screening wall project around the home, the office or in commercial and public spaces. When you need a durable, low-maintenance wall solution that maintains the beauty of its surroundings, you need **BLOCKCRETE**<sup>TM</sup>.