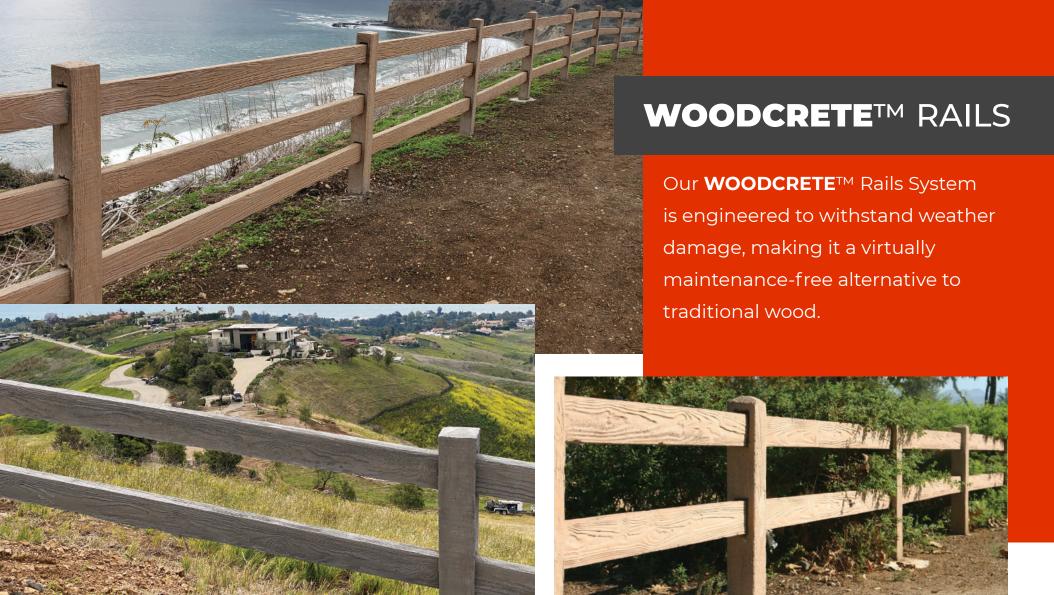

#### **WOODCRETE**<sup>TM</sup>

Nothing beats the timeless look and feel of wood – except **WOODCRETE™**.

Over time, traditional wood walls and fences suffer at the hands of Mother Nature, which can quickly result in hefty repair costs. Splintering, rotting, termite damage, burning and cracking are just a few of the downsides of using traditional wood. But where wood falls short, Woodcrete excels. Our engineers crafted our **WOODCRETE™** concrete wall system using the latest manufacturing technology to ensure strength, visual appeal and versatility. You can see and feel the quality down to the smallest wood grain. But don't take our word for it; come feel the difference for yourself.

AMERICANPRECAST.COM/SECURITY-FENCE

Ranch rails deliver an undeniably iconic look. But unfortunately, weather and other conditions can quickly cause wooden split rail fences to lose their strength and beauty. Our **WOODCRETE**<sup>TM</sup> Rails bridge this gap by delivering the aesthetic appeal of ranch rails and the durability of precast concrete. Our customers tell us again and again that our **WOODCRETE**<sup>TM</sup> system is just like wood — that is, until Mother Nature strikes. Then, they tell us it's even better. Over time, wood ranch rails can fall victim to splintering, rotting, termite damage, burning, cracking and other degradation. We use only high-density concrete reinforced with steel and fiber mesh, saving our customers the costs and hassle with replacing wooden ranch rails.