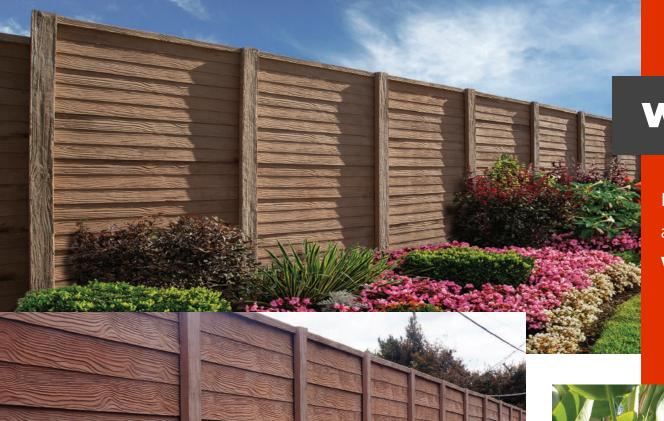

#### **WOODCRETE**<sup>TM</sup>

Nothing beats the timeless look and feel of wood – except **WOODCRETE™**.

Over time, traditional wood walls and fences suffer at the hands of Mother Nature, which can quickly result in hefty repair costs. Splintering, rotting, termite damage, burning and cracking are just a few of the downsides of using traditional wood. But where wood falls short, Woodcrete excels. Our engineers crafted our **WOODCRETE™** concrete wall system using the latest manufacturing technology to ensure strength, visual appeal and versatility. You can see and feel the quality down to the smallest wood grain. But don't take our word for it; come feel the difference for yourself.