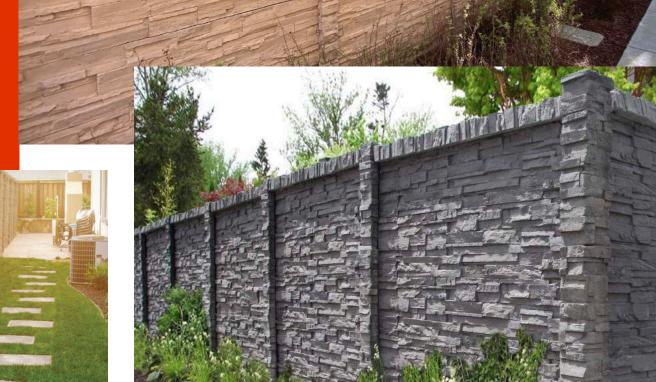

#### **CHISEL**STONE<sup>TM</sup>

CHISELSTONE™ stonework exudes an attention demanding grandeur that has been unmatched until now.

Our **CHISEL**STONE<sup>™</sup> replicates the look and feel of chiseled slate masonry, coupling the appeal of natural rock with the hardiness of concrete. It's ideal for any type of fencing or screening wall project around the home, the office or in commercial and public spaces. When you need a durable, low-maintenance wall solution that maintains the beauty of its surroundings, you need **CHISEL**STONE<sup>™</sup>.