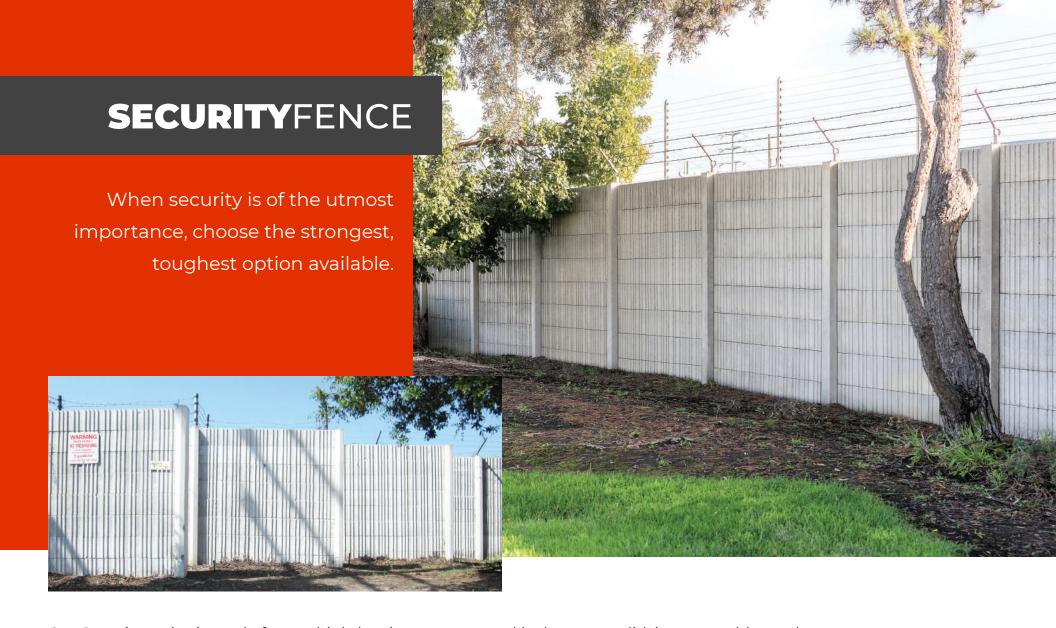

AMERICANPRECAST.COM/RUSTIC-BRICK

Our Security series is made from a highdensity concrete, and is the most solid, impenetrable product we offer. With the same clean look as our Large Brick pattern, this wall conforms to customized height requirements with panel lengths of either 5 or 8 feet. Panels are reinforced with Rebar running across to ensure strength and durability for this series of fencing. As with all our fences, anchors can be embedded into posts for running additional straight or coiled security wires along the top.

AMERICANPRECAST.COM/SECURITY-FENCE

Ranch rails deliver an undeniably iconic look. But unfortunately, weather and other conditions can quickly cause wooden split rail fences to lose their strength and beauty. Our **WOODCRETE**<sup>TM</sup> Rails bridge this gap by delivering the aesthetic appeal of ranch rails and the durability of precast concrete. Our customers tell us again and again that our **WOODCRETE**<sup>TM</sup> system is just like wood — that is, until Mother Nature strikes. Then, they tell us it's even better. Over time, wood ranch rails can fall victim to splintering, rotting, termite damage, burning, cracking and other degradation. We use only high-density concrete reinforced with steel and fiber mesh, saving our customers the costs and hassle with replacing wooden ranch rails.