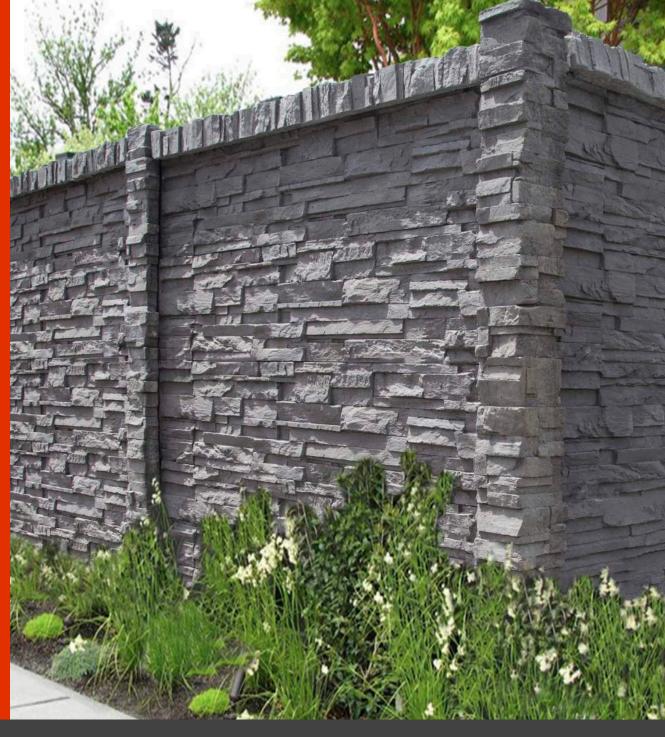

#### **CHISEL**STONE<sup>TM</sup>

CHISELSTONE™ stonework exudes an attention demanding grandeur that has been unmatched until now.

Our **CHISEL**STONE<sup>™</sup> replicates the look and feel of chiseled slate masonry, coupling the appeal of natural rock with the hardiness of concrete. It's ideal for any type of fencing or screening wall project around the home, the office or in commercial and public spaces. When you need a durable, low-maintenance wall solution that maintains the beauty of its surroundings, you need **CHISEL**STONE<sup>™</sup>.