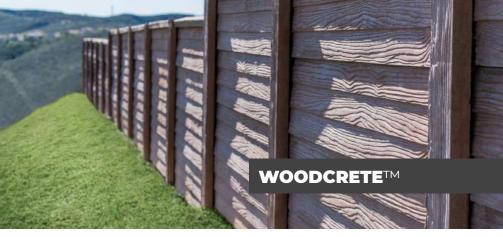

#### **WOODCRETE**<sup>TM</sup>

Nothing beats the timeless look and feel of wood – except **WOODCRETE™**.

Over time, traditional wood walls and fences suffer at the hands of Mother Nature, which can quickly result in hefty repair costs. Splintering, rotting, termite damage, burning and cracking are just a few of the downsides of using traditional wood. But where wood falls short, Woodcrete excels. Our engineers crafted our **WOODCRETE™** concrete wall system using the latest manufacturing technology to ensure strength, visual appeal and versatility. You can see and feel the quality down to the smallest wood grain. But don't take our word for it; come feel the difference for yourself.

AMERICANPRECAST.COM/WOODCRETE-TM