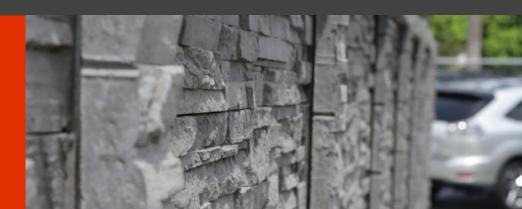

#### **CHISEL**STONE<sup>TM</sup>

CHISELSTONE™ stonework exudes an attention demanding grandeur that has been unmatched until now.

Our **CHISEL**STONE<sup>™</sup> replicates the look and feel of chiseled slate masonry, coupling the appeal of natural rock with the hardiness of concrete. It's ideal for any type of fencing or screening wall project around the home, the office or in commercial and public spaces. When you need a durable, low-maintenance wall solution that maintains the beauty of its surroundings, you need **CHISEL**STONE<sup>™</sup>.