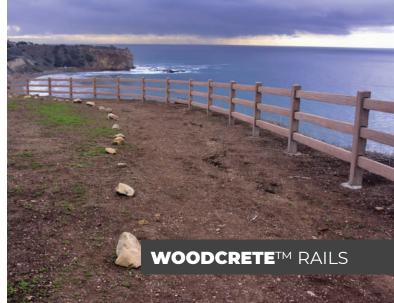

AMERICANPRECAST.COM/SECURITY-FENCE

Ranch rails deliver an undeniably iconic look. But unfortunately, weather and other conditions can quickly cause wooden split rail fences to lose their strength and beauty. Our **WOODCRETE**<sup>TM</sup> Rails bridge this gap by delivering the aesthetic appeal of ranch rails and the durability of precast concrete. Our customers tell us again and again that our **WOODCRETE**<sup>TM</sup> system is just like wood — that is, until Mother Nature strikes. Then, they tell us it's even better. Over time, wood ranch rails can fall victim to splintering, rotting, termite damage, burning, cracking and other degradation. We use only high-density concrete reinforced with steel and fiber mesh, saving our customers the costs and hassle with replacing wooden ranch rails.