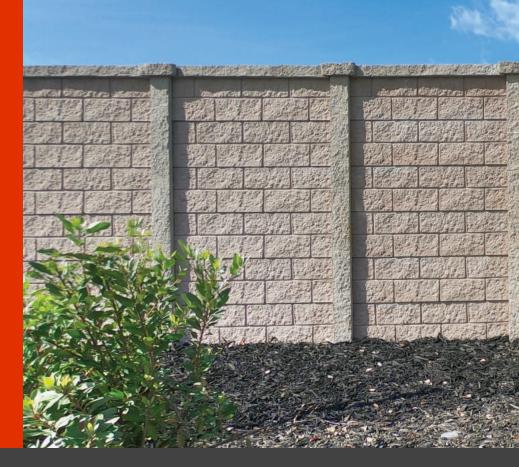

#### **BLOCKCRETE**<sup>TM</sup>

BLOCKCRETE™ precast masonry systems are not only crafted for durability, but for spectacular design as well.

Stonework exudes an attention-demanding grandeur that has been unmatched—until now. Our **BLOCKCRETE**<sup>TM</sup> replicates the look and feel of masonry block wall, while coupling the appeal of large block with the hardiness of concrete. It's ideal for any type of fencing or screening wall project around the home, the office or in commercial and public spaces. When you need a durable, low-maintenance wall solution that maintains the beauty of its surroundings, you need **BLOCKCRETE**<sup>TM</sup>.