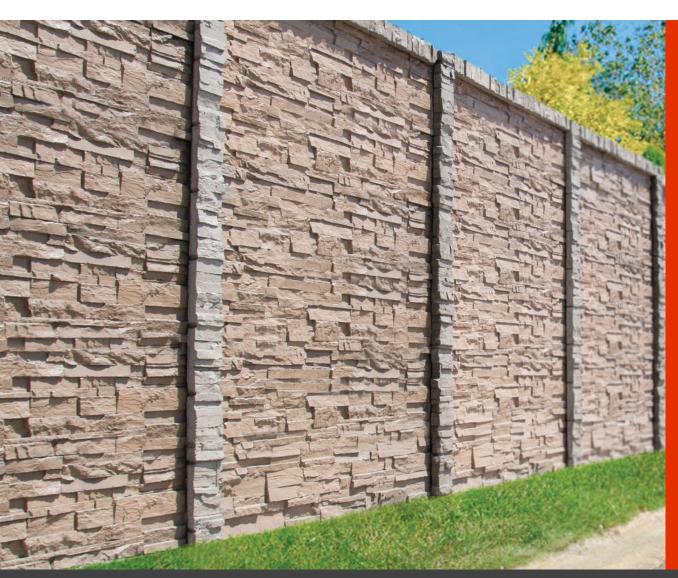

#### **CHISEL**STONE<sup>TM</sup>

CHISELSTONE™ stonework exudes an attention demanding grandeur that has been unmatched until now.

Our **CHISEL**STONE<sup>™</sup> replicates the look and feel of chiseled slate masonry, coupling the appeal of natural rock with the hardiness of concrete. It's ideal for any type of fencing or screening wall project around the home, the office or in commercial and public spaces. When you need a durable, low-maintenance wall solution that maintains the beauty of its surroundings, you need **CHISEL**STONE<sup>™</sup>.