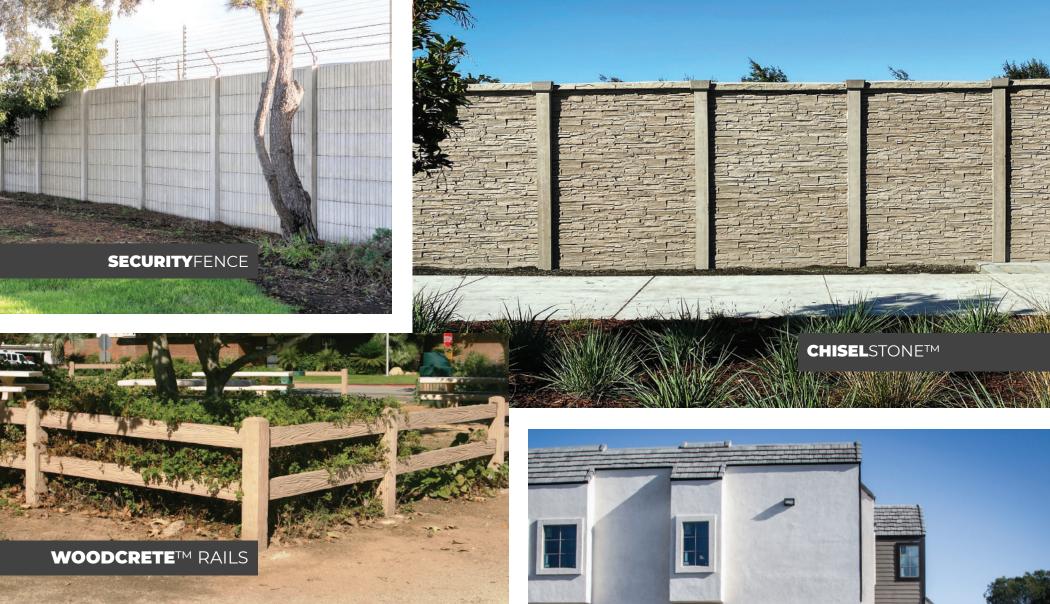

#### **CHISEL**STONE<sup>TM</sup>

CHISELSTONE™ stonework exudes an attention demanding grandeur that has been unmatched until now.

Our **CHISEL**STONE<sup>™</sup> replicates the look and feel of chiseled slate masonry, coupling the appeal of natural rock with the hardiness of concrete. It's ideal for any type of fencing or screening wall project around the home, the office or in commercial and public spaces. When you need a durable, low-maintenance wall solution that maintains the beauty of its surroundings, you need **CHISEL**STONE<sup>™</sup>.

AMERICANPRECAST.COM/RUSTIC-BRICK

Our Security series is made from a highdensity concrete, and is the most solid, impenetrable product we offer. With the same clean look as our Large Brick pattern, this wall conforms to customized height requirements with panel lengths of either 5 or 8 feet. Panels are reinforced with Rebar running across to ensure strength and durability for this series of fencing. As with all our fences, anchors can be embedded into posts for running additional straight or coiled security wires along the top.

AMERICANPRECAST.COM/SECURITY-FENCE

Ranch rails deliver an undeniably iconic look. But unfortunately, weather and other conditions can quickly cause wooden split rail fences to lose their strength and beauty. Our **WOODCRETE**<sup>TM</sup> Rails bridge this gap by delivering the aesthetic appeal of ranch rails and the durability of precast concrete. Our customers tell us again and again that our **WOODCRETE**<sup>TM</sup> system is just like wood — that is, until Mother Nature strikes. Then, they tell us it's even better. Over time, wood ranch rails can fall victim to splintering, rotting, termite damage, burning, cracking and other degradation. We use only high-density concrete reinforced with steel and fiber mesh, saving our customers the costs and hassle with replacing wooden ranch rails.

AMERICANPRECAST.COM/RAILS-SYSTEM

When it comes to your precast project, expertise is everything

Durable, affordable, and visually appealing from all angles

**SMOOTH**STONE<sup>TM</sup>

The best option for any commercial, residential, or industrial project