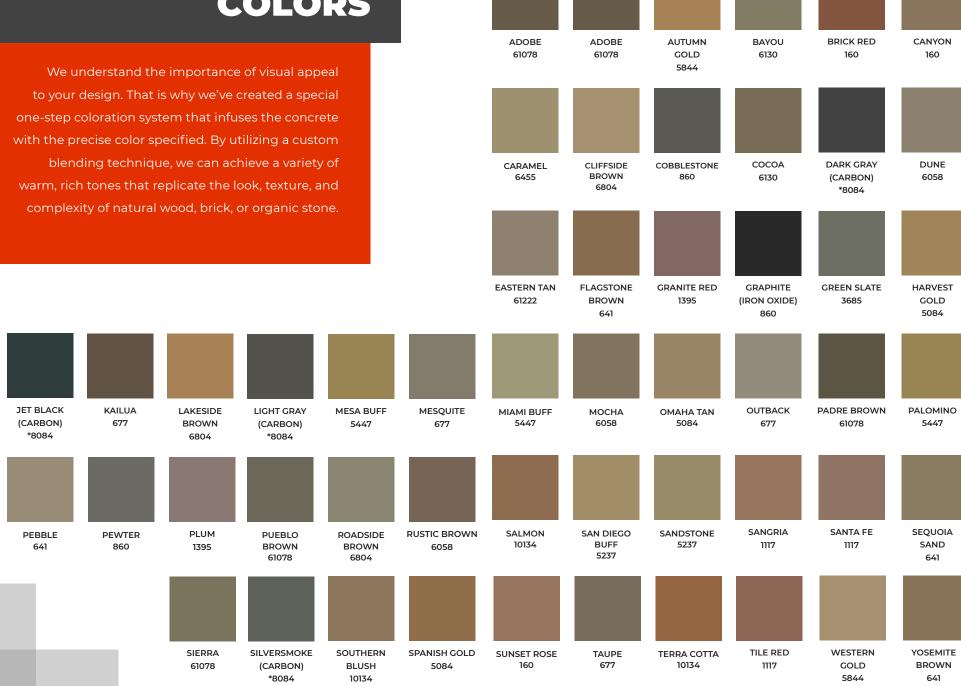

ercial, residential, or industrial project



American Precast Concrete provides turnkey service. We handles all aspects of the installation process from planning to post holes to clean-up. Standard systems are installed with posts set at 5 feet on-center; customizable options are available. All designs options are available in heights ranging from 1 to 12 feet.

Our precast concrete panels and posts can be installed on any type of landscape-hilly, flat, or in relatively tight quarters. Wall configurations conform to residential and commercial specifications and local building codes.

Our fences use an interlocking system. The lower panel interlocks with the posts down its tracks and allows the additional panels to stack one on top of each other at 12" to 16" increments.

#### **COLORS**



# Please call us or visit our website for more information.

Our expert design team is ready to create the perfect wall or fence solution for your next project.

American Precast Concrete Inc.
Phone: (800) 691-7118
Email: info@americanprecast.com





AMERICANPRECAST.COM