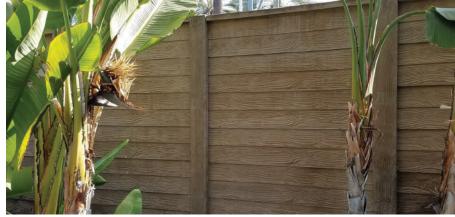

#### **WOODCRETE**<sup>TM</sup>

Nothing beats the timeless look and feel of wood – except **WOODCRETE™**.

Over time, traditional wood walls and fences suffer at the hands of Mother Nature, which can quickly result in hefty repair costs. Splintering, rotting, termite damage, burning and cracking are just a few of the downsides of using traditional wood. But where wood falls short, Woodcrete excels. Our engineers crafted our **WOODCRETE™** concrete wall system using the latest manufacturing technology to ensure strength, visual appeal and versatility. You can see and feel the quality down to the smallest wood grain. But don't take our word for it; come feel the difference for yourself.