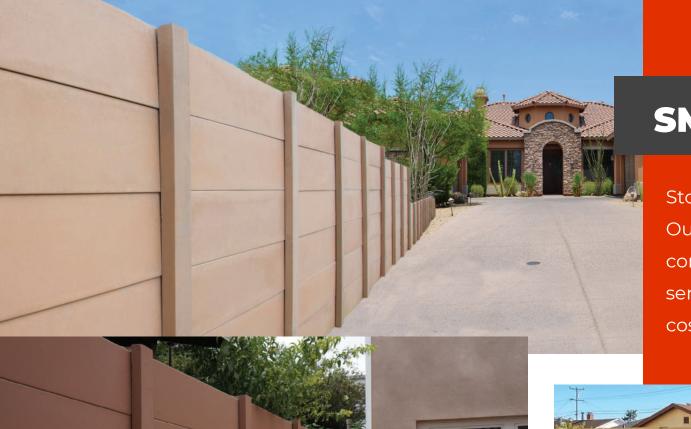

#### **SMOOTH**STONE<sup>TM</sup>

Stone walls are timeless.

Our **SMOOTHSTONE™** precast concrete panels maintain that rustic sentiment and appeal without the cost.

SMOOTHSTONE™ panels provide durable longevity and practicality that complements architectural and landscaping details and creates attractive security walls. Inclement weather and time tend to erode and chip away at stone. American Precast's SMOOTHSTONE™ precast concrete wall systems blend the durability of concrete with a minimalist design for aesthetically pleasing protection that lasts. Our precast masonry systems are engineered with the latest manufacturing processes and technology to develop a top-tier solution that reduces labor and costs.

AMERICANPRECAST.COM/SMOOTH-STONE

Brick walls are a charming, nostalgic addition to any landscape, but they can also be a resource drain. That's where we come in. Our RUSTICBRICK™ precast masonry system is simple to install, eliminating the need for shoring, bracing or mortar. The perfect blend of form and function, it's no surprise that American Precast Concrete's **RUSTIC**BRICK™ line is a popular choice for landscapers, architects, public works and even private use.