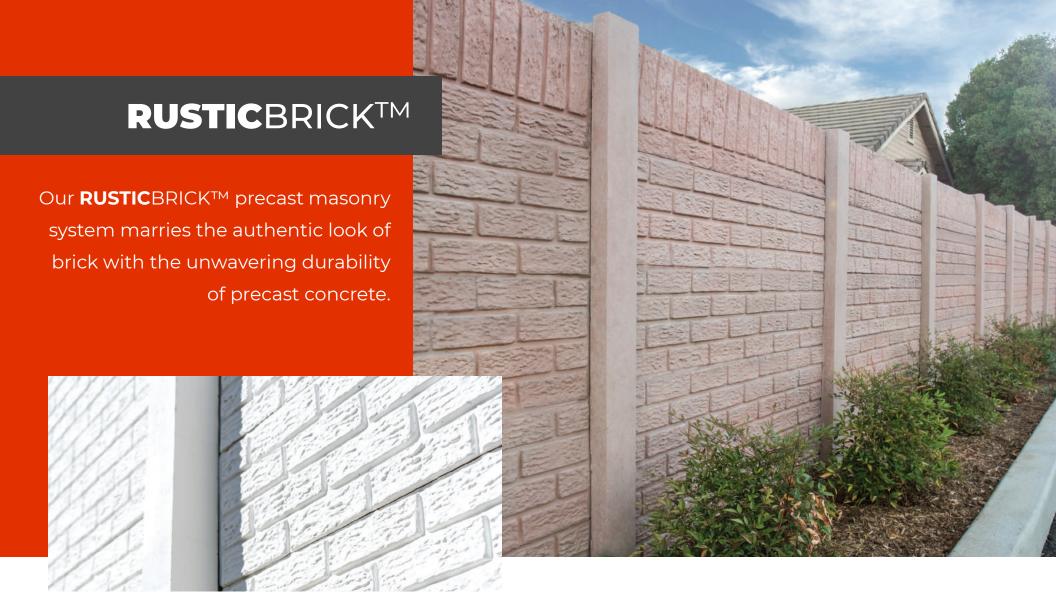

AMERICANPRECAST.COM/SMOOTH-STONE

Brick walls are a charming, nostalgic addition to any landscape, but they can also be a resource drain. That's where we come in. Our RUSTICBRICK™ precast masonry system is simple to install, eliminating the need for shoring, bracing or mortar. The perfect blend of form and function, it's no surprise that American Precast Concrete's **RUSTIC**BRICK™ line is a popular choice for landscapers, architects, public works and even private use.