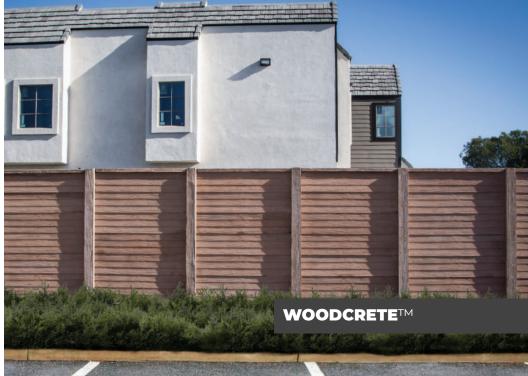

#### **WOODCRETE**<sup>TM</sup>

Nothing beats the timeless look and feel of wood – except **WOODCRETE™**.

Over time, traditional wood walls and fences suffer at the hands of Mother Nature, which can quickly result in hefty repair costs. Splintering, rotting, termite damage, burning and cracking are just a few of the downsides of using traditional wood. But where wood falls short, Woodcrete excels. Our engineers crafted our **WOODCRETE™** concrete wall system using the latest manufacturing technology to ensure strength, visual appeal and versatility. You can see and feel the quality down to the smallest wood grain. But don't take our word for it; come feel the difference for yourself.

AMERICANPRECAST.COM/WOODCRETE-TM