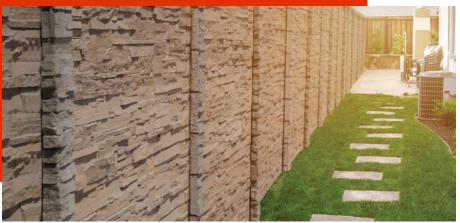

#### **SMOOTH**STONE<sup>TM</sup>

Stone walls are timeless.

Our **SMOOTHSTONE™** precast concrete panels maintain that rustic sentiment and appeal without the cost.

SMOOTHSTONE™ panels provide durable longevity and practicality that complements architectural and landscaping details and creates attractive security walls. Inclement weather and time tend to erode and chip away at stone. American Precast's SMOOTHSTONE™ precast concrete wall systems blend the durability of concrete with a minimalist design for aesthetically pleasing protection that lasts. Our precast masonry systems are engineered with the latest manufacturing processes and technology to develop a top-tier solution that reduces labor and costs.

AMERICANPRECAST.COM/SMOOTH-STONE

Brick walls are a charming, nostalgic addition to any landscape, but they can also be a resource drain. That's where we come in. Our RUSTICBRICK™ precast masonry system is simple to install, eliminating the need for shoring, bracing or mortar. The perfect blend of form and function, it's no surprise that American Precast Concrete's **RUSTIC**BRICK™ line is a popular choice for landscapers, architects, public works and even private use.