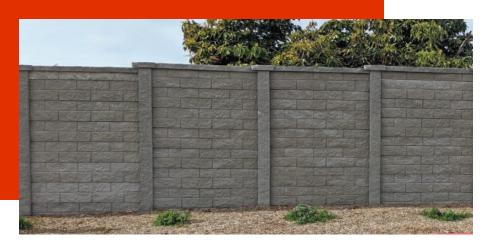

#### **BLOCKCRETE**<sup>TM</sup>

BLOCKCRETE™ precast masonry systems are not only crafted for durability, but for spectacular design as well.

Stonework exudes an attention-demanding grandeur that has been unmatched—until now. Our **BLOCKCRETE**<sup>TM</sup> replicates the look and feel of masonry block wall, while coupling the appeal of large block with the hardiness of concrete. It's ideal for any type of fencing or screening wall project around the home, the office or in commercial and public spaces. When you need a durable, low-maintenance wall solution that maintains the beauty of its surroundings, you need **BLOCKCRETE**<sup>TM</sup>.