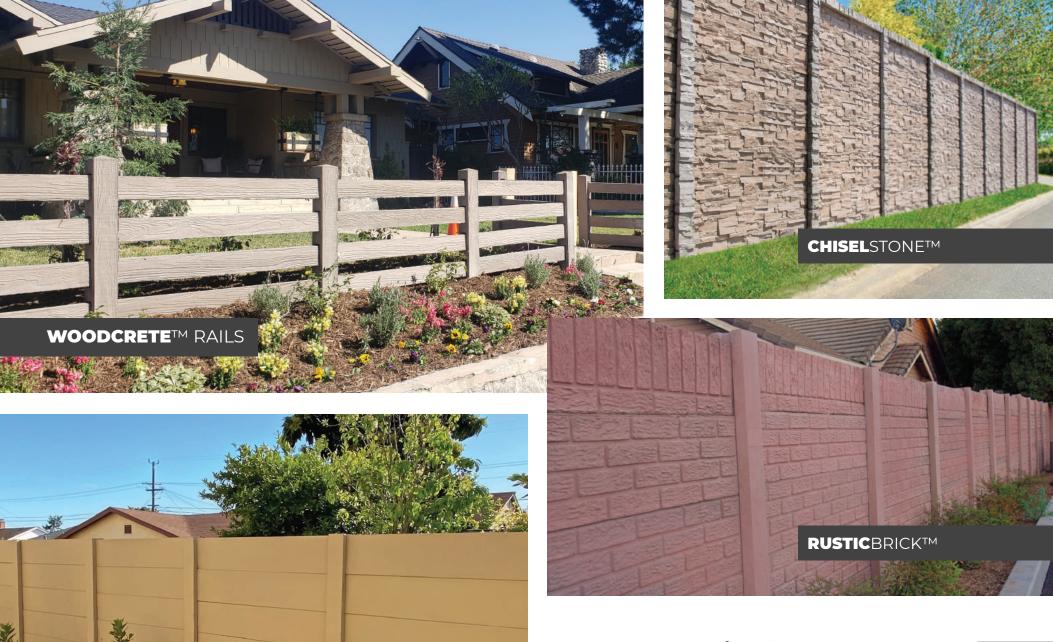

#### **CHISEL**STONE<sup>TM</sup>

CHISELSTONE™ stonework exudes an attention demanding grandeur that has been unmatched until now.

Our **CHISEL**STONE<sup>™</sup> replicates the look and feel of chiseled slate masonry, coupling the appeal of natural rock with the hardiness of concrete. It's ideal for any type of fencing or screening wall project around the home, the office or in commercial and public spaces. When you need a durable, low-maintenance wall solution that maintains the beauty of its surroundings, you need **CHISEL**STONE<sup>™</sup>.

AMERICANPRECAST.COM/SMOOTH-STONE

Brick walls are a charming, nostalgic addition to any landscape, but they can also be a resource drain. That's where we come in. Our RUSTICBRICK™ precast masonry system is simple to install, eliminating the need for shoring, bracing or mortar. The perfect blend of form and function, it's no surprise that American Precast Concrete's **RUSTIC**BRICK™ line is a popular choice for landscapers, architects, public works and even private use.

AMERICANPRECAST.COM/SECURITY-FENCE

Ranch rails deliver an undeniably iconic look. But unfortunately, weather and other conditions can quickly cause wooden split rail fences to lose their strength and beauty. Our **WOODCRETE**<sup>TM</sup> Rails bridge this gap by delivering the aesthetic appeal of ranch rails and the durability of precast concrete. Our customers tell us again and again that our **WOODCRETE**<sup>TM</sup> system is just like wood — that is, until Mother Nature strikes. Then, they tell us it's even better. Over time, wood ranch rails can fall victim to splintering, rotting, termite damage, burning, cracking and other degradation. We use only high-density concrete reinforced with steel and fiber mesh, saving our customers the costs and hassle with replacing wooden ranch rails.

AMERICANPRECAST.COM/RAILS-SYSTEM

When it comes to your precast project, expertise is everything

Durable, affordable, and visually appealing from all angles

**SMOOTH**STONE<sup>TM</sup>

The best option for any commercial, residential, or industrial project